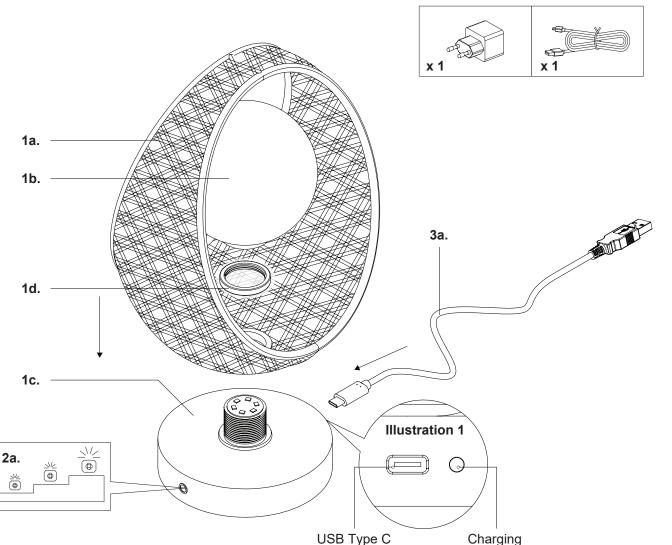

1. Remove the fixture from it's original packaging

2. Attach shade (1a) to base (1c), with ring (1d), followed by glass (1b) and secure by threading clockwise

**3.** Touch dimmer switch to turn on. Touch again to dim up, dim down the light **(2a)** or to turn off

**4.** For charging: Insert Type-C charger (3a) to base (1c) (See Illustration 1) and attach USB end to USB power plug and insert into outlet

Charge Time: 5-7 HoursWork Time: 9 Hours

Indicator Light